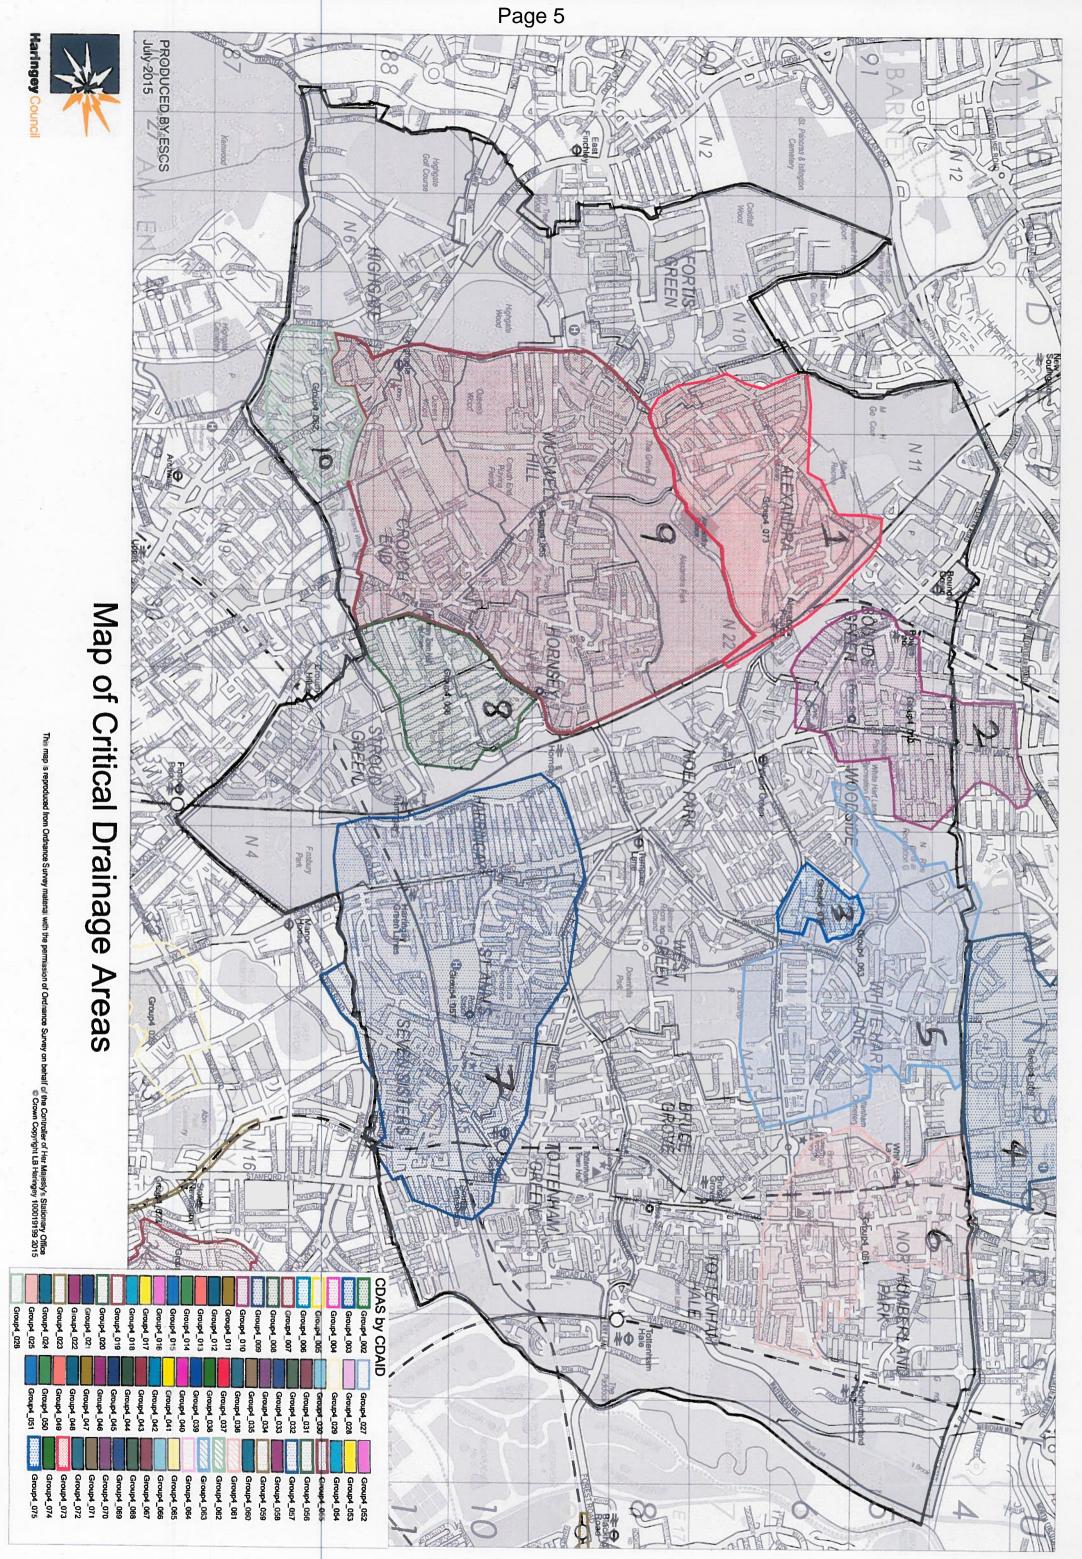

# 1. Cllr Martin Newton to Cabinet Member for Environment: How often are gulleys in the borough cleaned and please provide the schedule for gulley clearances/cleaning?

There are approximately 14,500 public highway gullies in the borough. Of these 6,900 are prioritised as they are in parts of the borough designated as flood risk areas and are programmed to be cleaned at least once every two years. Other gullies in the borough are managed on a responsive basis.

Please see attached the current programme below and associated map at appendix 1:

|          | 2 Years – CDA Gully Cleansing Programme |            |         |  |  |  |  |  |  |  |
|----------|-----------------------------------------|------------|---------|--|--|--|--|--|--|--|
| CDA_Area | CDA Area Group                          | 2017/18    | 2018/19 |  |  |  |  |  |  |  |
| No       | Code                                    |            |         |  |  |  |  |  |  |  |
| 1        | Group4_073                              | Jul-17     | Jul-18  |  |  |  |  |  |  |  |
| 2        | Group4_010                              | Aug-17     | Aug-18  |  |  |  |  |  |  |  |
| 3        | Group4_075                              | Dec-17     |         |  |  |  |  |  |  |  |
| 4        | Group4_009                              | Dec-17     |         |  |  |  |  |  |  |  |
| 5        | Group4_063                              | Dec/Jan-17 |         |  |  |  |  |  |  |  |
| 6        | Group4_061                              | Jan-18     |         |  |  |  |  |  |  |  |
| 7        | Group4_057                              | Feb-18     |         |  |  |  |  |  |  |  |
| 8        | Group4_056                              | Mar-18     |         |  |  |  |  |  |  |  |
| 9        | Group4_055                              |            | Apr-18  |  |  |  |  |  |  |  |
| 10       | Group4_062                              | Mar-18     |         |  |  |  |  |  |  |  |